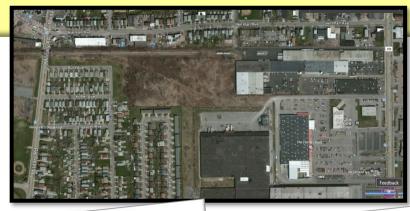

## **Centrally Located Property**

Prime North Buffalo area 11 acre development site now available for sale. Located off Elmwood Avenue (behind Home

Depot Plaza), south of Kenmore Avenue at Hinman.
Easement access to Elmwood Avenue. Dense residential backup. Situated on a primary bus route. Proximate to Buffalo State College, NYS Thruway I-190 and Kenmore/Tonawanda.
Excellent site for (with proper zoning): residential housing, senior housing, student housing, social services or recreational.

Excellent Site for Residential or Recreational Development with proper

### Opportunities & Assets

- 10± Acres Vacant Land
- Senior Housing
- Student Housing
- On Major retail corridor
- Directly behind Home Depot
- Walking distance to grocery stores
- Environmentally clean
- Flexible Owner