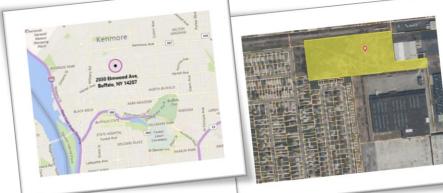

# 11 ± Acres – 2030 Elmwood Ave, Buffalo NY

\$1,200,000.00

Vacant Land!

## **Centrally Located Property**

Prime North Buffalo area 11 acre development site now available for sale. Located off Elmwood Avenue (behind Home

Depot Plaza), south of Kenmore Avenue at Hinman.
Easement access to Elmwood Avenue. Dense residential backup. Situated on a primary bus route. Proximate to Buffalo State College, NYS Thruway I-190 and Kenmore/Tonawanda.
Excellent site for (with proper zoning): residential housing, senior housing, student housing, social services or recreational.

#### **Excellent Location**

- 2.3 Miles to the Interstate 190
- 6 Miles to the Interstate 290
- 1.7 Miles to Buffalo State College
- 2.3 Miles to Buffalo Zoo and Delaware Park
- 7 Miles to University at Buffalo
- 9 Miles to the Buffalo Niagara International Airport
- 4.7 Miles to Downtown Buffalo
- 17.2 Miles to Niagara Falls